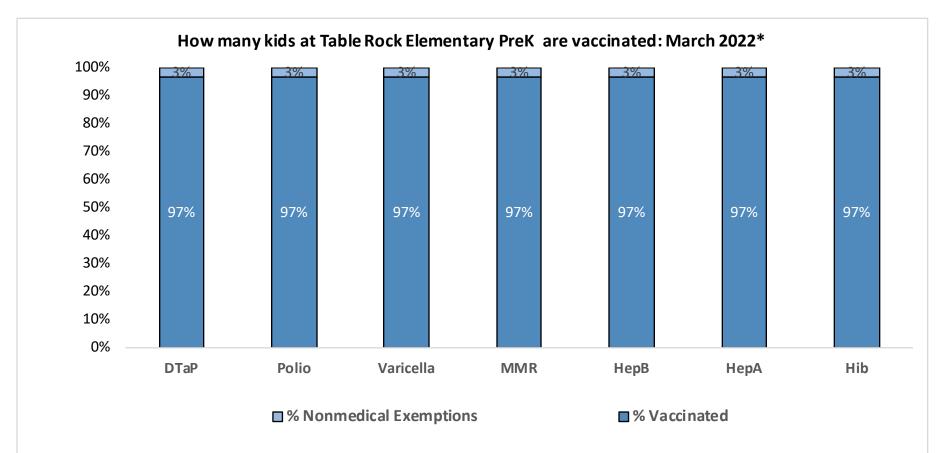

Number of children at the school\*\*: 29
Percent of children with no immunization or exemption record: 0%
Percent of children with a medical exemption for one or more vaccine(s): 0%

<sup>\*</sup> These numbers may not total 100% if some children have medical exemptions, or are incomplete or in process with immunizations but do not need an exemption because they are on schedule.

<sup>\*\*</sup>There is/are also 0 child(ren) enrolled for whom immunizations are not required to be reported because their records are tracked by another site or they attend fewer than 5 days per year.

<sup>\*\*</sup>There is/are also 0 child(ren) 18 months of age or younger who are not required to be finished with their pre-school vaccines because of their age.

Number of children at the school\*\*: 768