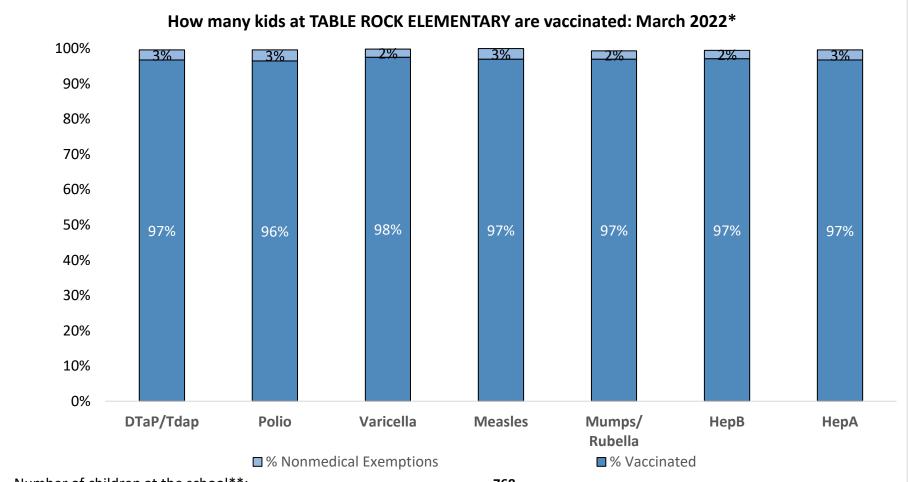

Percent of children with no immunization or exemption record: 0%

Percent of children with a medical exemption for one or more vaccine(s): 0%

<sup>\*</sup> Not all immunizations are required for all grades. These numbers may not total 100% if some children have medical exemptions, or are incomplete or in process with immunizations but do not need an exemption because they are on schedule.

<sup>\*\*</sup>There is/are also 0 child(ren) enrolled for whom immunizations are not required to be reported because their records are tracked by another site or they attend fewer than 5 days per year.